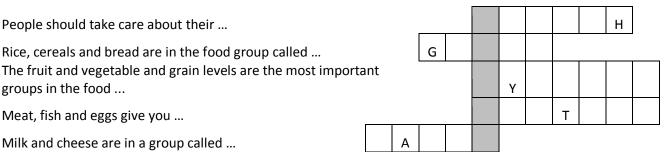

| ∩ YES      | $\bigcirc$ NO |
|------------|---------------|
| $\bigcirc$ | $\bigcirc$    |

- F) Being healthy can make you more () happy.
  - 2. Fill in the crossword.

People should take care about their ...

Milk and cheese are in a group called ...

groups in the food ...

Meat, fish and eggs give you ...

Rice, cereals and bread are in the food group called ...

| ler |  |
|-----|--|
|     |  |
|     |  |