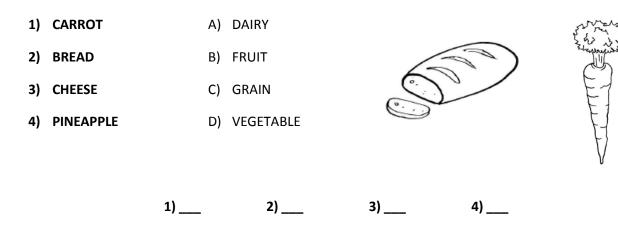

## Doplň křížovku.

 $\bigcirc$  heavy.

Projekt: **Ianua Linguarum Reserata (Janička ILR)** Registrační číslo projektu: **CZ. 1.07/1.1.00/55.0005** 

3. Match the food with the name of the group where they belong.

## Spoj potraviny s názvem skupiny, do které patří.

Read the sentences and tick (✓) what is HEALTHY and what is UNHEALTHY
Přečti si věty a označ (✓), co je zdravé [HEALTHY] a co je nezdravé [UNHEALTHY].